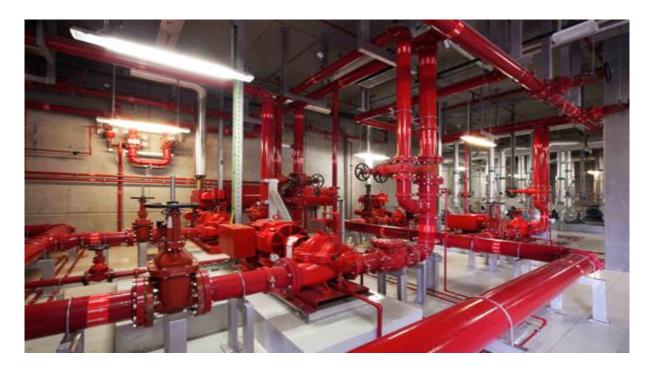

#### FIRE PROTECTION SYSTEMS

- Automatic Sprinklers and Dry Systems
- Pump Rooms Installations
- Water Deluge System
- Fire Alarm and Emergency Lighting
- Fire Hydrants, HRC, Breeching Inlets and Landing Valves
- FM200 and Wet-Chemical Clean-Agent Fire Suppression Systems
- Industrial and Warehouses Specialized Fire Suppression Systems