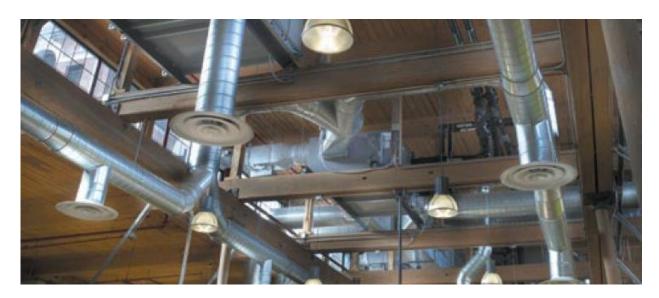

#### MECHANICAL SYSTEMS

- Complete Air Conditioning System includes Chillers, AHU's and FCU's
- Kitchen Hood, Extract and Fresh Air
- Heat Recovery Units
- Smoke Control System and Pressurization Fans
- All kind of Split and Package Units
- GI, Stainless Steel, Aluminum and Pre-Insulated Ducting
- Refrigerant Piping, Networking and Control Valves
- Cooling Towers and Heat Transfer Stations
- Air Treatment
- Controls and BMS Systems
- Specialized Engineering Services as LPG, Steam, Compressed Air and Central Vacuum Systems