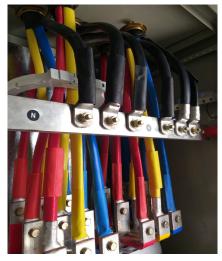

#### **ELECTRICAL SYSTEMS**

- Installation of complete Electrical Systems
- Slab/ Wall / Floor pipe conducting with box fixing
- Power and Light Wire pulling
- Switchgear installation, Dressing and termination.
- Cable Pulling, cable Glands & termination
- Installation of Cable tray and Trunking with all necessary accessories.
- Meager test and continuity test.
- Installation of light and wire accessories.
- Lightning protection and earthling system
- T&C for all Electrical systems.
- Lighting Control System
- Low Current, Data and Structured Cabling
- Low, Medium and High Voltage Power Networks Installations