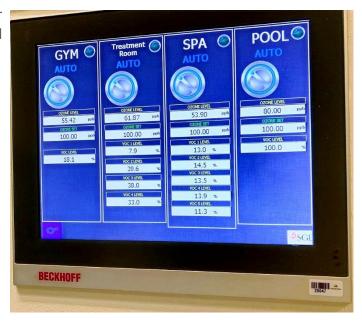

#### **BMS SYSTEM**

A building management system (BMS) is a control system that can be used to monitor & manage the mechanical, electrical and MEP services in a facility. Such services can include power, heating, ventilation, air-conditioning, physical access control, pumping stations, elevators and lights.