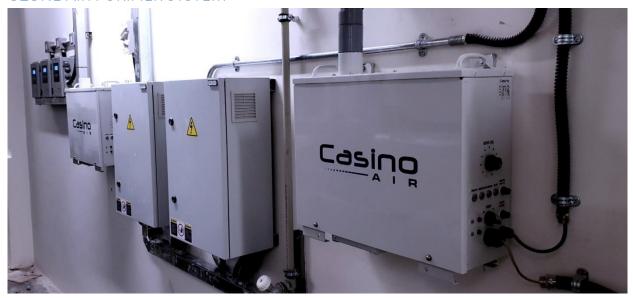

#### **OZONE AIR PURIFIER SYSTEM**

Breathing contaminated air puts the health at risk. So take control of your indoor air quality by reducing pollutants that can contribute to headache, lung irritation and fatigue as well as more long-term conditions such as asthma, allergies and infectious diseases.

Elka offer ozone air range of purification technologies and solutions to almost any airborne problem, condition or application. Learn more about some of our most popular systems such as In-Duct Type or Injection Type Ozone Generator Systems for the entire air conditioned space.

System consists the following:

- 1. Ozone Generators
- 2. Ozone Sensors
- 3. VOC Sensors
- 4. Control System