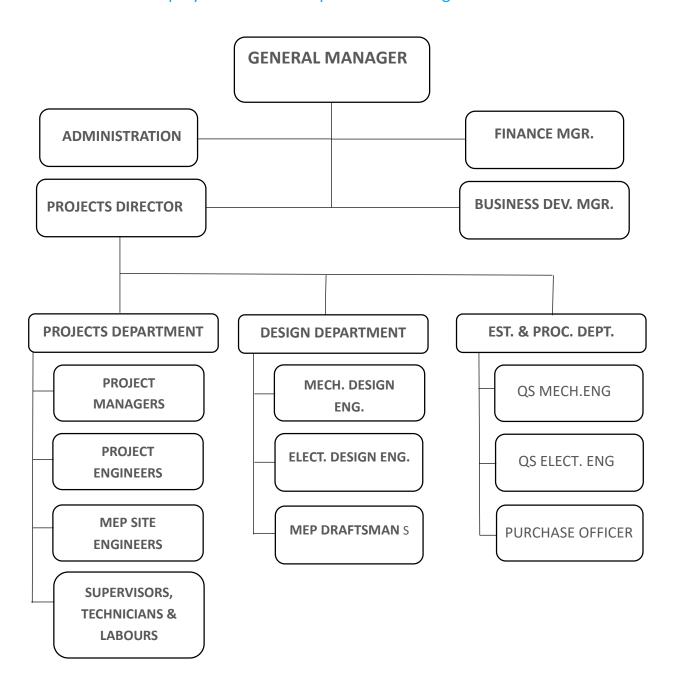

#### **ORGANIZATION STRUCTURE**

ELKA Technical Works is a specialist MEP contracting company operating in all UAE emirates since 2010.

#### Elka employs more than 42 personnel throughout UAE