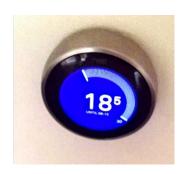

#### **SMART THERMOSTAT**

Take control of your home's cooling without lifting a finger with smart thermostat solutions, which adjusts to automatically regulate your space's temperature based on your schedule.