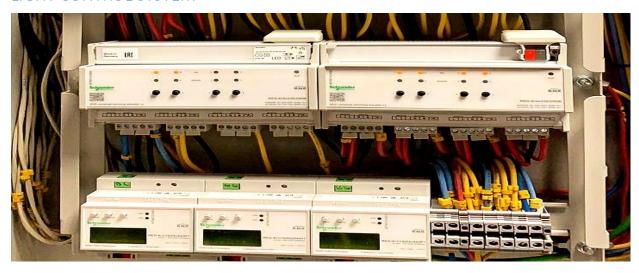

#### **BMS SYSTEM**

A building management system (BMS) is a control system that can be used to monitor & manage the mechanical, electrical and MEP services in a facility. Such services can include power, heating, ventilation, air-conditioning, physical access control, pumping stations, elevators and lights.