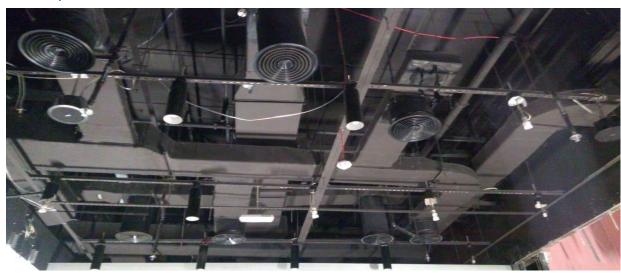

#### MECHANICAL SYSTEMS

- Complete Air Conditioning System includes Chillers, AHU's and FCU's
- Kitchen Hood, Extract and Fresh Air
- Heat Recovery Units
- Smoke Control System and Pressurization Fans
- All kind of Split and Package Units
- GI, Stainless Steel, Aluminum and Pre-Insulated Ducting
- Refrigerant Piping, Networking and Control Valves
- Cooling Towers and Heat Transfer Stations
- Air Treatment
- Controls and BMS Systems
- Specialized Engineering Services as LPG, Steam, Compressed Air and Central Vacuum Systems