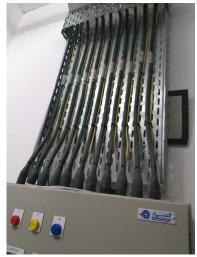

#### **ELECTRICAL SYSTEMS**

- Installation of complete Electrical Systems
- Slab/ Wall / Floor pipe conducting with box fixing
- Power and Light Wire pulling
- Switchgear installation, Dressing and termination.
- Cable Pulling, cable Glands & termination
- Installation of Cable tray and Trunking with all necessary accessories.
- Meager test and continuity test.
- Installation of light and wire accessories.
- Lightning protection and earthling system
- T&C for all Electrical systems.
- Lighting Control System
- Low Current, Data and Structured Cabling
- Low, Medium and High Voltage Power Networks Installations