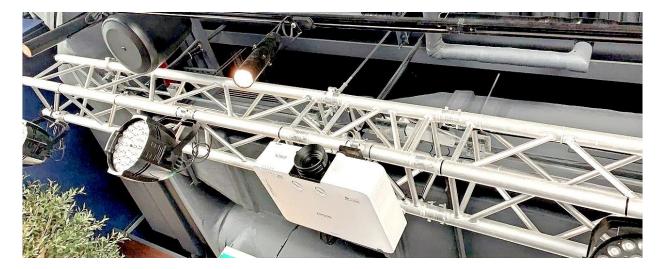

#### LIGHT CONTROL SYSTEM

Combine control strategies by adding sensors, switches, dimmers, and pre-configured time schedules to make sure lighting is only used where and when needed. This will help you to stop wasting energy. Result: significant savings. Preset Scenes can be synchronized as well and keep changing periodically.

Making the step to LED lighting has become a logical step towards more sustainable business practices as it usually cuts your energy usage in half. Connecting luminaries to a smart light control system which consolidates all your locations into one domain will multiply that effect. That's what we call a quick win in achieving corporate environmental goals.