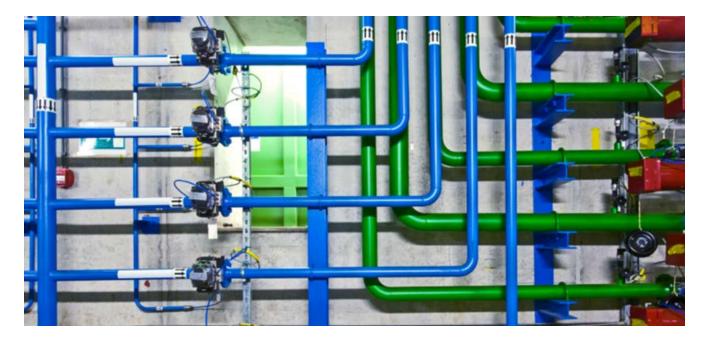

#### PLUMBING SYSTEMS

- Installation of Cold and Hot Water Networks
- Installation of Drainage, Rain and Sanitary Fixing works
- Pump Rooms, Storage Tanks and Pressurized Water Distribution Systems
- Grey Water Systems
- Grease Removal and Treatment
- Water Cooling Works
- Central Heating and Solar Water Systems
- Irrigation Works