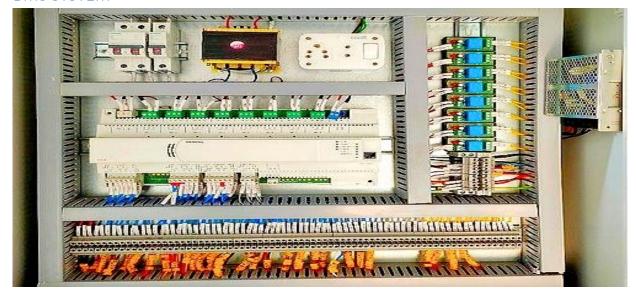

#### **BMS SYSTEM**

A building management system (BMS) is a control system that can be used to monitor & manage the mechanical, electrical and MEP services in a facility. Such services can include power, heating, ventilation, air-conditioning, physical access control, pumping stations, elevators and lights.